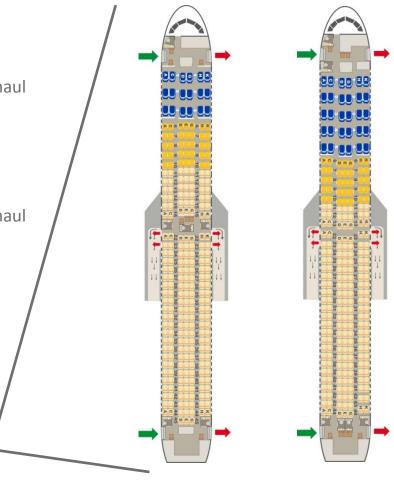

Type: Boeing 757-300 Number of aircraft: 13 Used on medium haul

Type: Boeing 767-300 Number of aircraft: 13 Used on long-haul Two configurations

18 Business / 35 Premium Economy / 206 Economy 30 Business / 35 Premium Economy / 180 Economy

#### New cabin product aboard Condor's Boeing 767-300

**Economy** Class

- Seat pitch 30-31", seat recline 4"
- Personal 9" screens with USB port
- Free range of cold or hot meals
- Free alcoholic welcome drink
- 1x 23kg baggage allowance to/from the US

Premium Economy Class

Additional to all Economy Class amenities:

- Seat pitch 35-36", seat recline 8"
- Free Premium menu, free magazines
- Movable headrest and adjustable footrest
- 1x 32kg baggage allowance to/from the US

Business Class

- Seat pitch 60", bed length of 5.9 ft
- Personal 15" screens with USB & power port
- Delicious five-course meal, exclusive beverages
- Lounge access in FRA and at many destinations
- 2x 32kg baggage allowance to/from the US