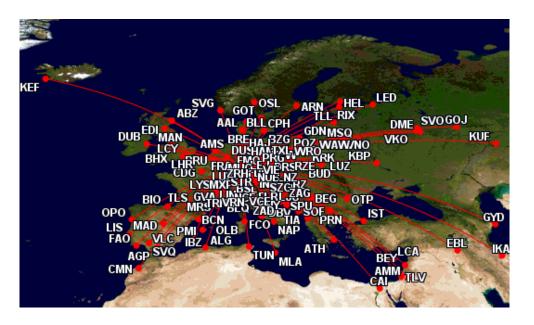

#### **Condor Long-Haul Route Map**

#### Condor is a North America expert with 14 destinations in the USA & Canada

\*Year-round service to Las Vegas. All other destinations are served on a seasonal basis.

Part of the Thomas Cook Group 💝

#### Condor and its interline partners all across the world