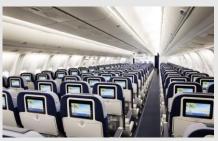

#### New cabin product aboard Condor's Boeing 767-300

**Economy** Class

- Seat pitch 30-31", seat recline 4"
- Personal 9" screens with USB port
- Free range of cold or hot meals
- Free alcoholic welcome drink
- 1x 23kg baggage allowance to/from the US

Premium Economy Class

Additional to all Economy Class amenities:

- Seat pitch 35-36", seat recline 8"
- Free Premium menu, free magazines
- Movable headrest and adjustable footrest
- 1x 32kg baggage allowance to/from the US

Business Class

- Seat pitch 60", bed length of 5.9 ft
- Personal 15" screens with USB & power port
- Delicious five-course meal, exclusive beverages
- Lounge access in FRA and at many destinations
- 2x 32kg baggage allowance to/from the US