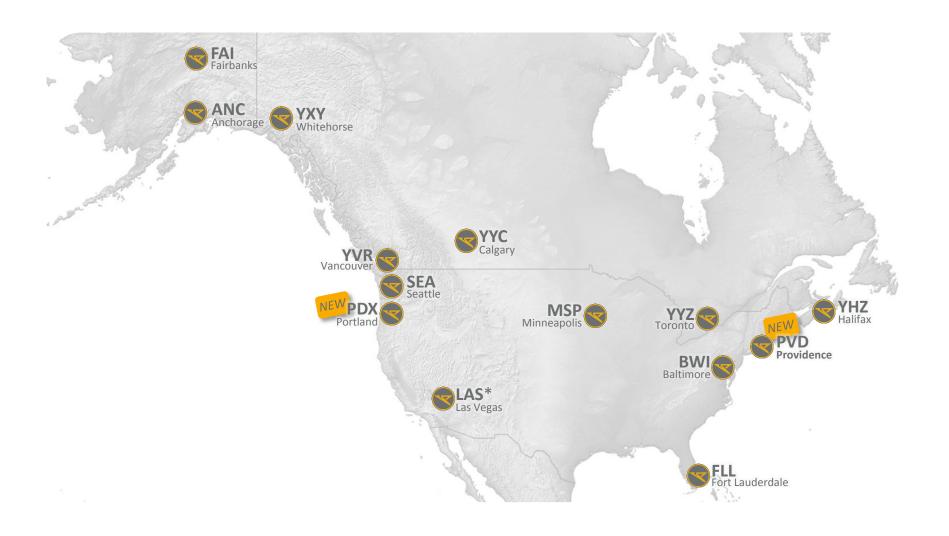

#### **Condor Long-Haul Route Map**

#### Condor is a North America expert with 14 destinations in the USA & Canada

\*Year-round service to Las Vegas. All other destinations are served on a seasonal basis.

Part of the Thomas Cook Group 💝