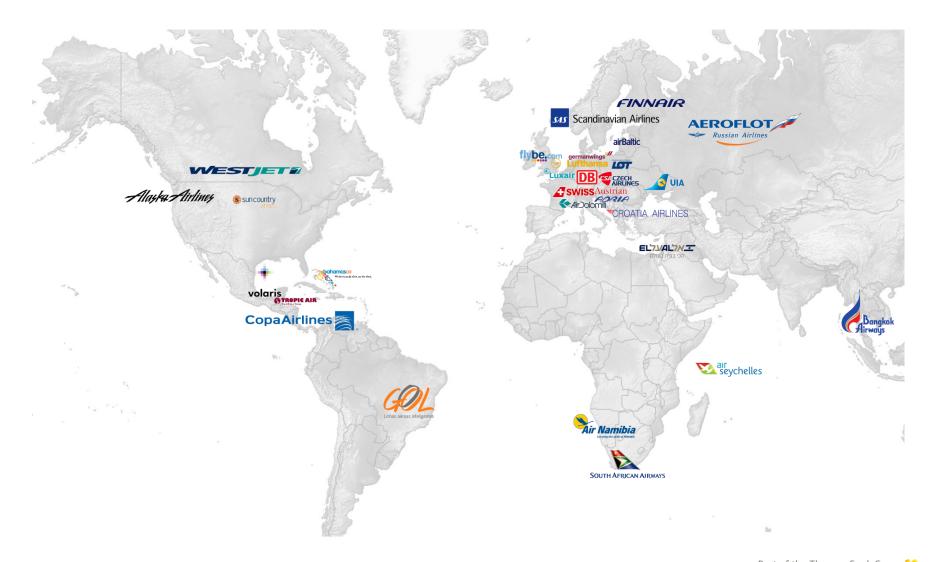

#### Condor and its interline partners all across the world

# **EUROPEAN INTERLINE PARTNERS**

#### Condor and its partners:

#### Connect to over 100 European destinations beyond Frankfurt

Lufthansa

Scandinavian Airlines

**Swiss** 

**Austrian Airlines** 

Ukraine International

**LOT Polish Airlines** 

Aeroflot

Croatia Airlines

Adria Airways

Luxair

Flybe

Finnair

Air Dolomiti

**Czech Airlines** 

Germanwings

El Al

German Railway (Deutsche Bahn)

FARE EXAMPLES

PVD-FRA-CDG (Paris): \$462.99

PVD-FRA-FCO (Rome): \$497.99

PVD-FRA-LON (London): \$474.99