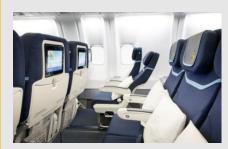

#### New cabin product aboard Condor's Boeing 767-300

**Economy** Class

- Seat pitch 30-31", seat recline 4"
- Personal 9" screens with USB port
- Free range of cold or hot meals
- Free alcoholic welcome drink
- 1x 23kg baggage allowance to/from the US

Premium Economy Class

Additional to all Economy Class amenities:

- Seat pitch 35-36", seat recline 8"
- Free Premium menu, free magazines
- Movable headrest and adjustable footrest
- 1x 32kg baggage allowance to/from the US

Business Class

- Seat pitch 60", bed length of 5.9 ft
- Personal 15" screens with USB & power port
- Delicious five-course meal, exclusive beverages
- Lounge access in FRA and at many destinations
- 2x 32kg baggage allowance to/from the US