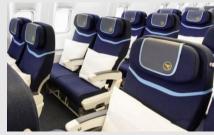

#### New cabin product aboard Condor's Boeing 767-300

**Economy** Class

- Seat pitch 30-31", seat recline 4"
- Personal 9" screens with USB port
- Free range of cold or hot meals
- Free alcoholic welcome drink
- 1x 23kg baggage allowance to/from the US

Premium Economy Class

Additional to all Economy Class amenities:

- Seat pitch 35-36", seat recline 8"
- Free Premium menu, free magazines
- Movable headrest and adjustable footrest
- 1x 32kg baggage allowance to/from the US

Business Class

- Seat pitch 60", bed length of 5.9 ft
- Personal 15" screens with USB & power port
- Delicious five-course meal, exclusive beverages
- Lounge access in FRA and at many destinations
- 2x 32kg baggage allowance to/from the US