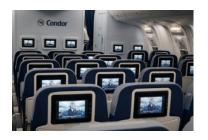

#### New cabin product aboard Condor's Boeing 767-300

**Economy** Class

- Seat pitch 30-31", seat recline 4"
- Personal 9" screens with USB port
- Free range of cold or hot meals
- Free alcoholic welcome drink
- 1x 23kg baggage allowance to/from the US

Premium Economy Class

Additional to all Economy Class amenities:

- Seat pitch 35-36", seat recline 8"
- Free Premium menu, free magazines
- Movable headrest and adjustable footrest
- 1x 32kg baggage allowance to/from the US

Business Class

- Seat pitch 60", bed length of 5.9 ft
- Personal 15" screens with USB & power port
- Delicious five-course meal, exclusive beverages
- Lounge access in FRA and at many destinations
- 2x 32kg baggage allowance to/from the US