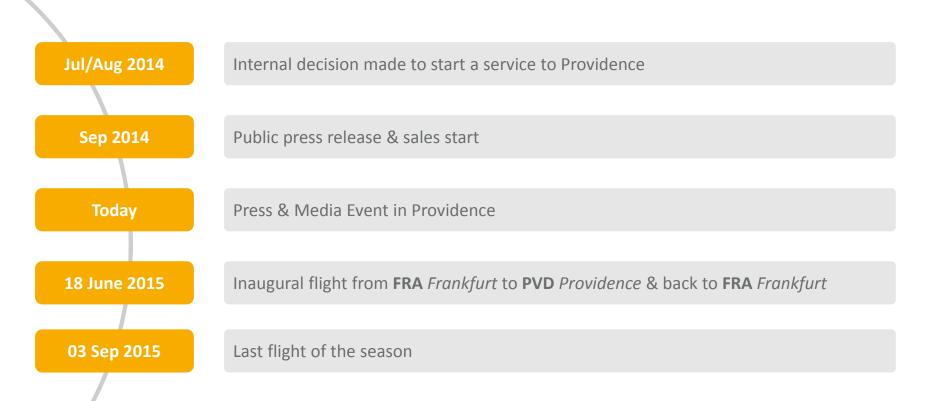

# Providence – Frankfurt Timeline of new nonstop service

#### **Providence – Frankfurt**

#### The new service: schedule and air fares

SCHEDULE

#### **PVD - FRA**

Monday: DE1015 18:00 - 07:20+1 (07:20h) Thursday: DE4015 20:30 - 09:50+1 (07:20h)

#### FRA - PVD

Monday: DE1014 13:40 - 16:00 (08:20h) Thursday: DE4014 15:30 - 17:55 (08:25h)

AIR FARES

All fares include all taxes, fees, meals & baggage

Economy Class: from \$340.99 one-way

<u>Premium Economy Class</u> from \$454.99 one-way

Business Class from \$852.99 one-way

Part of the Thomas Cook Group 💝