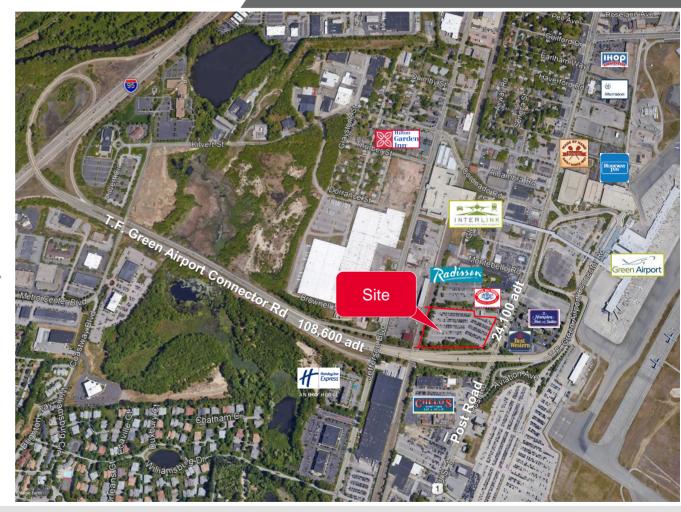

## **Property Highlights**

- 6.5 acres located adjacent to T.F. Green International Airport (+/-4.0 million travelers per year)
- Rail service to Providence and Boston
- Zoning: Gateway
- Possible uses include: HOTEL - RESTAURANT - BANK -OFFICE - MEDICAL OFFICE - HEALTH CLUB -MULTI-FAMILY - CONDOS
- Immediate highway access to I-95
- Largest contiguous site available in 'City Centre Warwick'
- Incredible long-term value
- Tax Stabilization Agreement potential

Traffic: Post Road: 24,100 ADT

Airport Connector Road: 108,600 ADT

| Demographics:    | 1 mile   | 3 miles  | 5 miles  |
|------------------|----------|----------|----------|
| Population:      | 75,527   | 192,116  | 362,149  |
| Median HH \$:    | \$71,283 | \$69,222 | \$60,985 |
| Daytime (total): | 95,565   | 186,225  | 362,995  |