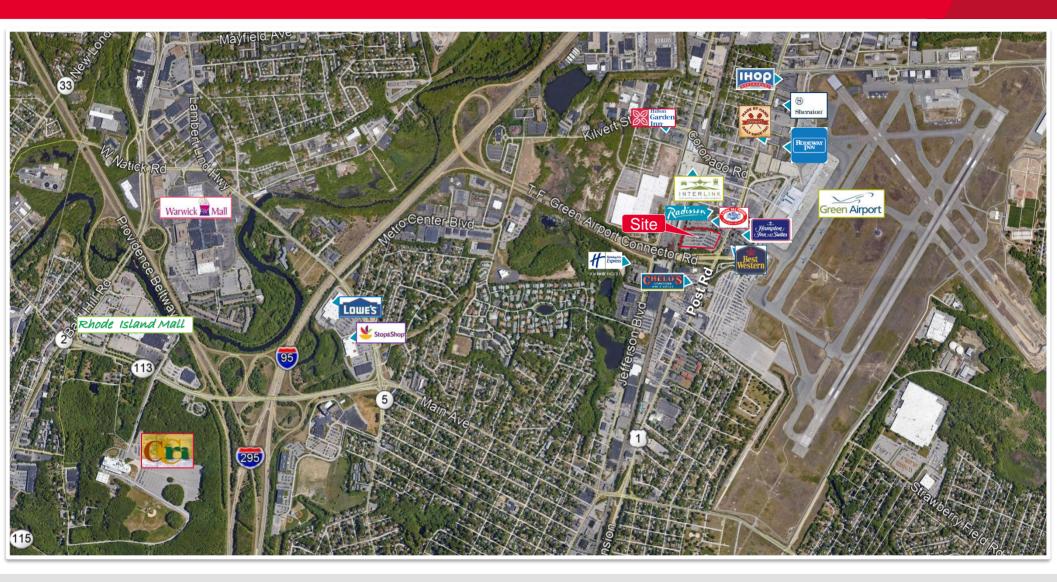

## **Property Highlights**

- 6.5 acres located adjacent to T.F. Green International Airport (+/-4.0 million travelers per year)
- Rail service to Providence and Boston
- Zoning: Gateway
- Possible uses include: HOTEL - RESTAURANT - BANK -OFFICE - MEDICAL OFFICE - HEALTH CLUB -MULTI-FAMILY - CONDOS
- Immediate highway access to I-95
- Largest contiguous site available in 'City Centre Warwick'
- Incredible long-term value
- Tax Stabilization Agreement potential

Traffic: Post Road: 24,100 ADT

Airport Connector Road: 108,600 ADT

| Demographics:    | 1 mile   | 3 miles  | 5 miles  |
|------------------|----------|----------|----------|
| Population:      | 75,527   | 192,116  | 362,149  |
| Median HH \$:    | \$71,283 | \$69,222 | \$60,985 |
| Daytime (total): | 95,565   | 186,225  | 362,995  |