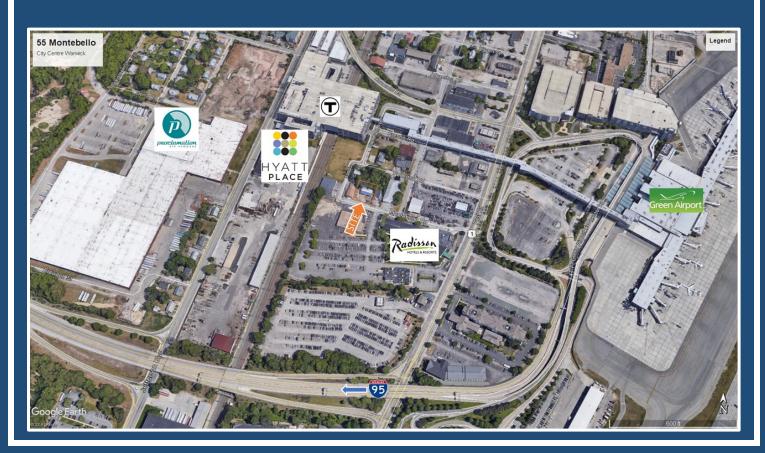

## 55 Montebello – City Centre Warwick

**Land Area:** 10,000 Square Feet **Building:** 3,120 Square Feet

**Zone**: Intermodal **CONTACT**: (401) 523-3030

Description: Prime Investment Opportunity in City Centre Warwick Intermodal Zone. Easy access to regional and national transportation and exceptional coastal amenities, City Centre Warwick offers an ideal development opportunity. The site embraces 100 acres built in and around Green Airport, Warwick MBTA Commuter Rail Station with service to Boston, and Interstates Routes 95 and 295. Master Planned and rezoned for a dense, mixuse of commercial, office, hospitality and residential space.

<u>Incentives:</u> Within Eligible area for <u>15 year Tax</u> <u>Stabilization Agreement</u> – great assemblage opportunity. O' setbacks, multi-family, mixed-use by-right. <u>www.citycentrewarwick.com</u>