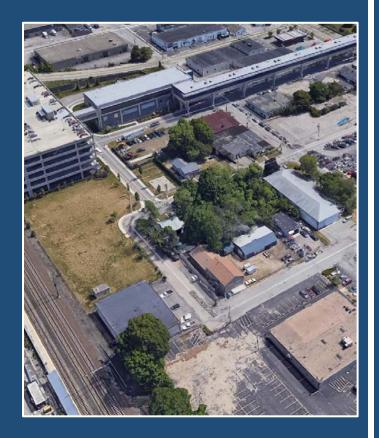

## 55 Montebello – City Centre Warwick

**Land Area:** 10,000 Square Feet **Building:** 3,120 Square Feet

**Zone**: Intermodal **CONTACT**: (401) 523-3030

Description: Prime Investment Opportunity in City Centre Warwick Intermodal Zone. Easy access to regional and national transportation and exceptional coastal amenities, City Centre Warwick offers an ideal development opportunity. The site embraces 100 acres built in and around Green Airport, Warwick MBTA Commuter Rail Station with service to Boston, and Interstates Routes 95 and 295. Master Planned and rezoned for a dense, mixuse of commercial, office, hospitality and residential space.